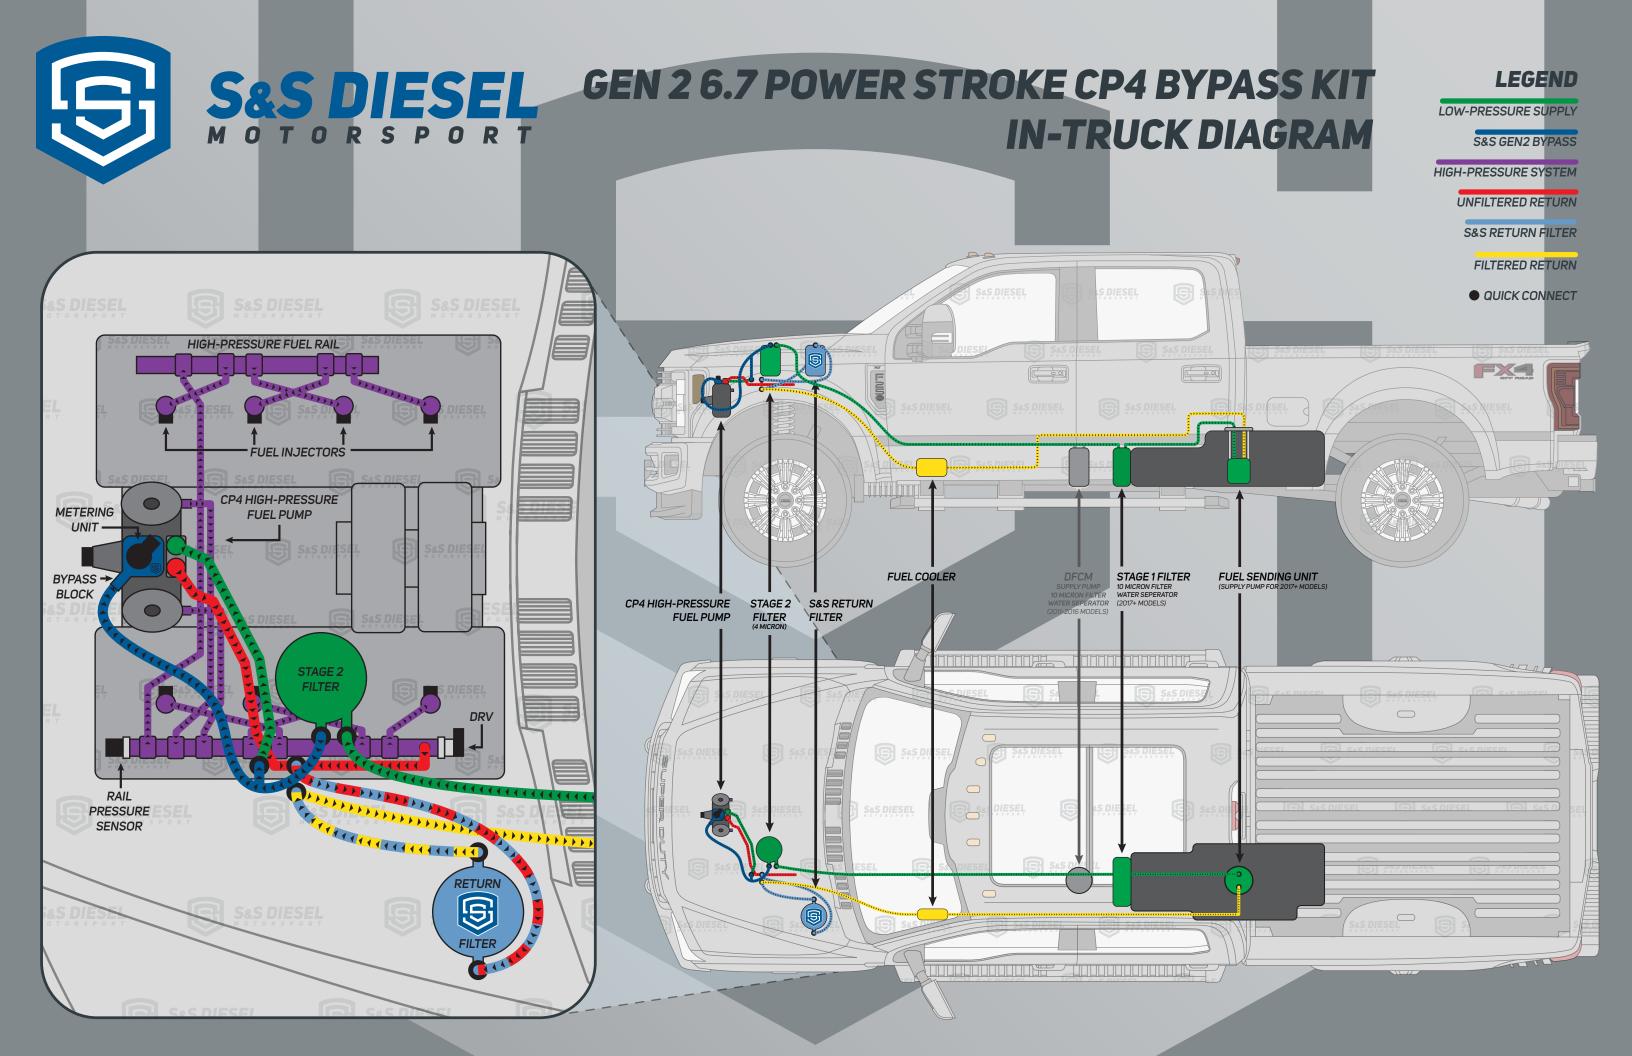

Safeguards entire fuel system from a CP4 HP pump failure

🕞 SAS DIESEL

- Feeds CP4 case and pumping heads independently
- Split-off point 25 inches from CP4 to prevent back-feed
- 2-micron return filter to contain failed CP4 debris
- Clear inspection bowl to give warning to a failed CP4
- OE-style quick connect fittings for easy installation
- Improves CP4 performance past 3,000 RPM
- Fits 2011+ Ford Super Duty trucks with 6.7L Power Stroke

WWW.SSDIESEL.COM

INF0@SSDIESEL.COM

|              | GOOD                                                                                                                                                                                                                                                                                                              | BAD                                                                                                                                                                                                                                                                                                                                                                                                                                                         |
|--------------|-------------------------------------------------------------------------------------------------------------------------------------------------------------------------------------------------------------------------------------------------------------------------------------------------------------------|-------------------------------------------------------------------------------------------------------------------------------------------------------------------------------------------------------------------------------------------------------------------------------------------------------------------------------------------------------------------------------------------------------------------------------------------------------------|
| S&S Gen2     | <ul> <li>All OE-style quick connects</li> <li>2-micron return filter tested for flow and efficiency</li> <li>Clear filter bowl for inspection</li> <li>Fuel supply split-off 25 inches away from the CP4 pump</li> <li>2011 + compatibility</li> <li>Improves CP4 performance</li> <li>Made in the USA</li> </ul> | CARB EO Pending                                                                                                                                                                                                                                                                                                                                                                                                                                             |
| Competition  | <ul> <li>No cutting of fuel supply line</li> <li>20-micron return filter</li> <li>Fuel supply split-off not directly at the CP4 pump</li> </ul>                                                                                                                                                                   | <ul> <li>Threaded connections that are potential leak points and can generate debris</li> <li>Failed CP4 debris is smaller than 20 microns</li> <li>No CARB EO number</li> </ul>                                                                                                                                                                                                                                                                            |
| Original S&S | <ul> <li>The original design that was developed by S&amp;S in 2016</li> <li>Specialized hose material for improved durability</li> <li>CARB EO# D-756-1</li> <li>Made in the USA</li> </ul>                                                                                                                       | <ul> <li>Requires cutting of fuel supply line (can introduce debris)</li> <li>Compression fitting is a potential leak point</li> <li>No return filter to contain debris*</li> <li>Fuel supply split-off directly at the CP4 pump</li> <li>Not compatible with 2020 +</li> </ul>                                                                                                                                                                             |
| Knock-offs   | • Cheap                                                                                                                                                                                                                                                                                                           | <ul> <li>Carbon copies of the original S&amp;S design</li> <li>Machining tolerances may or may not be correct</li> <li>Questionable hose material</li> <li>Requires cutting of fuel supply line (can introduce debris)</li> <li>Compression fitting is a potential leak point</li> <li>No return filter to contain debris</li> <li>Fuel supply split-off directly at the CP4 pump</li> <li>No CARB EO number</li> <li>Not compatible with 2020 +</li> </ul> |