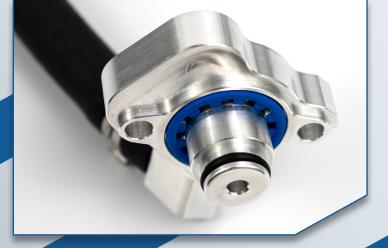

Safeguards entire fuel system from a CP4 HP pump failure

🕞 SAS DIESEL

- Feeds CP4 case and pumping heads independently
- Split-off point 25 inches from CP4 to prevent back-feed
- 2-micron return filter to contain failed CP4 debris
- Clear inspection bowl to give warning to a failed CP4
- OE-style quick connect fittings for easy installation
- Improves CP4 performance past 3,000 RPM
- Fits 2011+ Ford Super Duty trucks with 6.7L Power Stroke