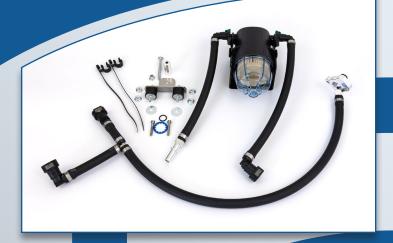

Safeguards entire fuel system from a CP4 HP pump failure

🕞 SAS DIESEL

- Feeds CP4 case and pumping heads independently
- Split-off point 25 inches from CP4 to prevent back-feed
- 2-micron return filter to contain failed CP4 debris
- Clear inspection bowl to give warning to a failed CP4
- OE-style quick connect fittings for easy installation
- Improves CP4 performance past 3,000 RPM
- Fits 2011+ Ford Super Duty trucks with 6.7L Power Stroke