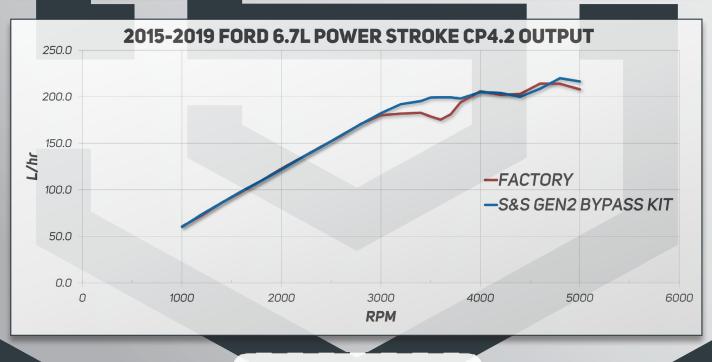

Safeguards entire fuel system from a CP4 HP pump failure

🕞 SAS DIESEL

- Feeds CP4 case and pumping heads independently
- Split-off point 25 inches from CP4 to prevent back-feed
- 2-micron return filter to contain failed CP4 debris
- Clear inspection bowl to give warning to a failed CP4
- OE-style quick connect fittings for easy installation
- Improves CP4 performance past 3,000 RPM
- Fits 2011+ Ford Super Duty trucks with 6.7L Power Stroke